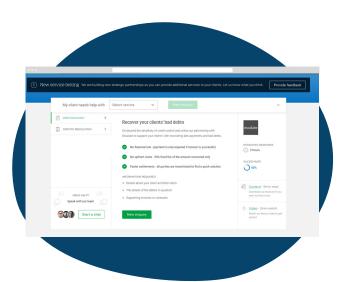

#### **RECOVERY PROCESS ON CAPITALISE.COM**

- 1 Sign up to the new Capitalise Recovery Service
- 2 Full training in the recovery and escalation process
- Raise an enquiry from our Monitor insight or new Recovery hub
- Capture and enter your client's case details
- 5 We connect directly with your client to process the case
- 6 Track the progress of your client's case
- Legal specialists will draft claims, negotiate and represent your client all the way to the High Court.

#### WHAT DEBT CAN BE RECOVERED THROUGH THIS SERVICE?

- Invoice or contract above £1,000
- All traditional collection methods have been exhausted
- The contracted party has the ability to pay
- The SME does not intend to continue working with the contracted party