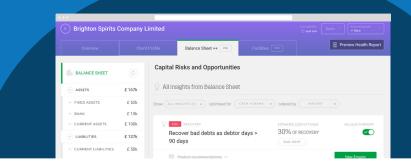

#### DO YOUR CLIENTS NEED RECOVERY?

Each accepted case is fully funded through the high courts and Escalate has already unlocked close to £100million of trapped cash. Escalate removes the financial risk of pursuing this bad debt. If the case is deemed to have at least a 60% chance of recovery, Escalate will take it on. The cost is a fixed fee of 30% of recoverable amount, only payable if the case is successful.